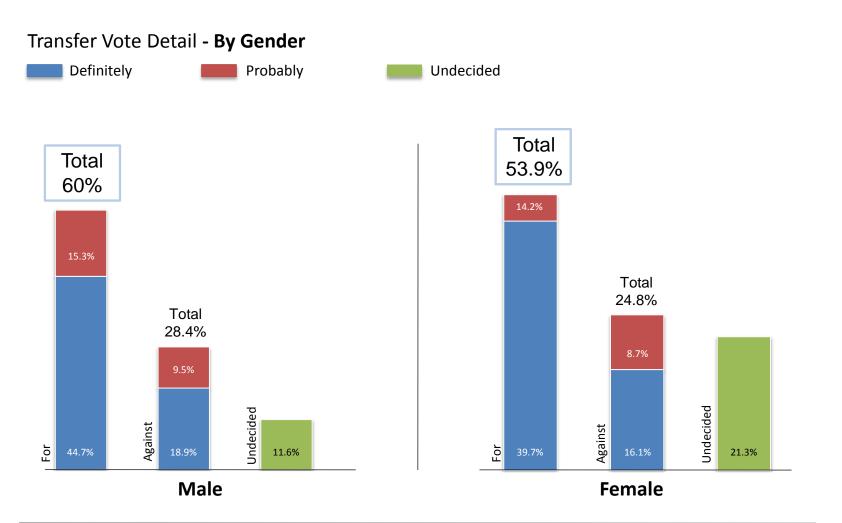

## **Total Respondents**

Findings

Findings

Comparison of Demographic Data - Gender

Transfer Vote Detail - By Race Definitely Probably Undecided Total 65% Total 50.2% 17.3% Total 28.1% Total 22.9% 8.4% Undecided Undecided Against Against For For 47.7% 37.2% 12.1% 21.7% Caucasian **African American** 