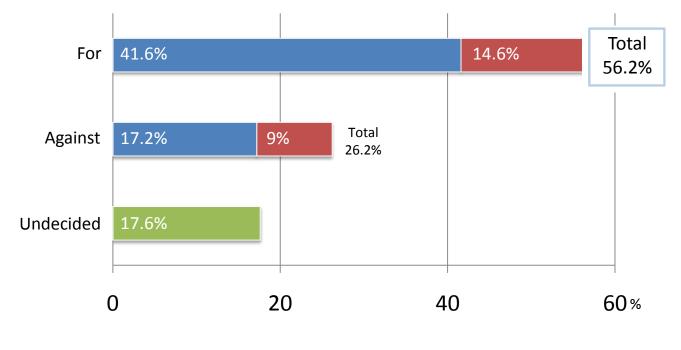

## Findings

A majority of respondents are **for** transferring MCS & SCS systems

Definitely Probably Undecided