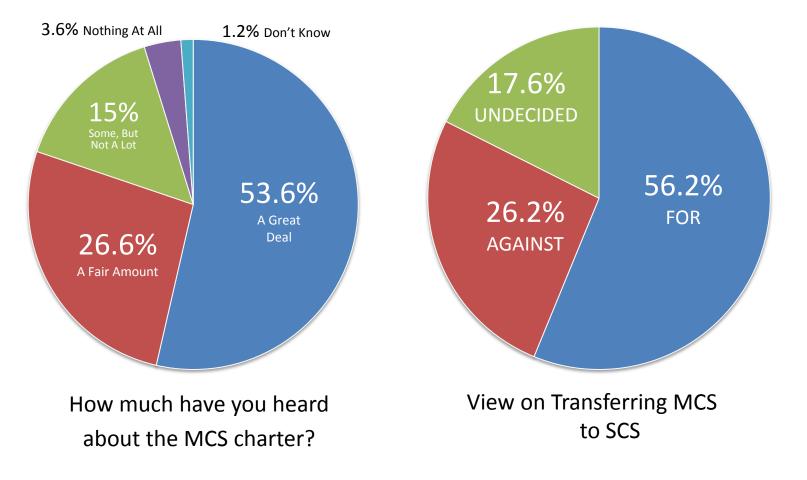

## Findings

A majority of respondents are **for** transferring MCS & SCS systems

Definitely Probably Undecided